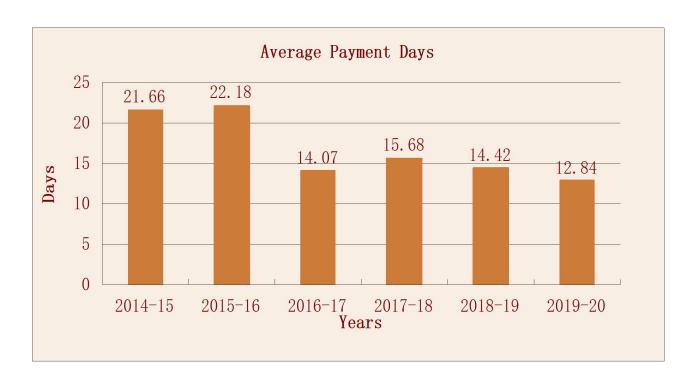

#### **Average Payment Days(Times)**

Average Payment Days – Decreasing trend shows that the creditors are paid earlier than previous years and Company is not holding payments to creditors