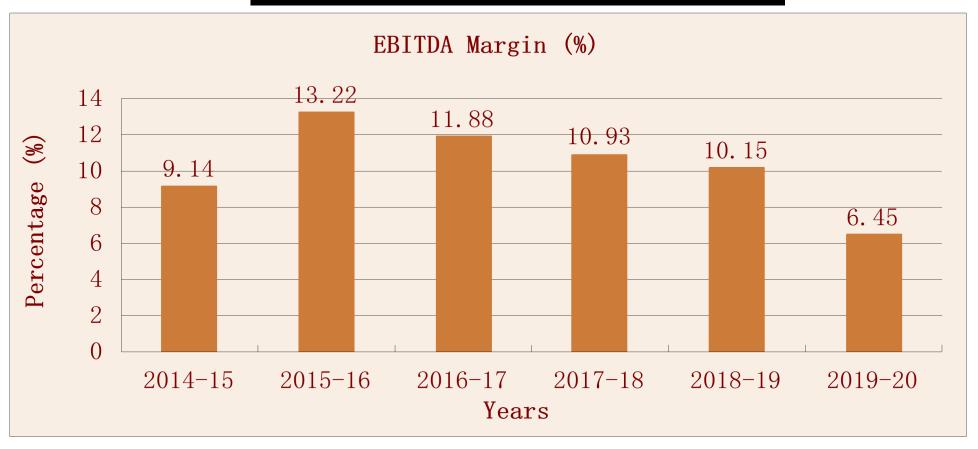

## EBITDA Margin (%)

EBITDA – Stable or reducing EBITDA and increasing turnover shows that the Company had stable growth and is there in the market for long run this gives confidence to vendors that if they make relationship here they will get orders for many years.