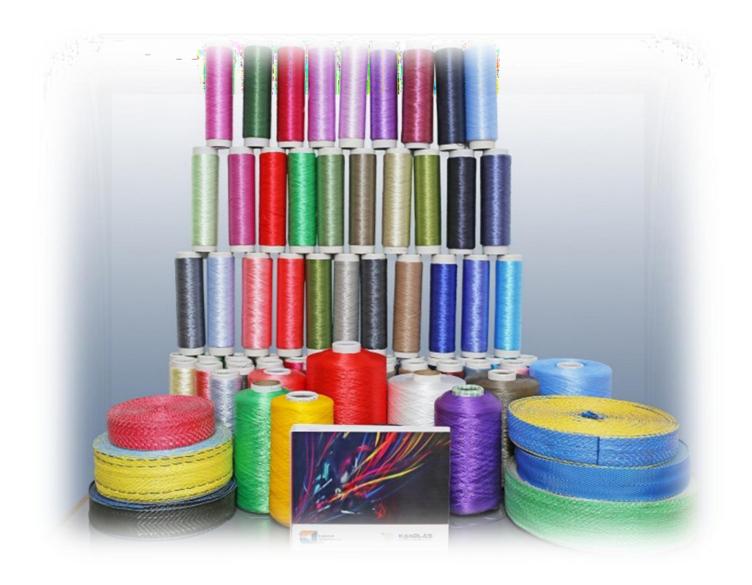

#### **□**Webbing

- ✓ PP lifting loops
- ✓ MFY (Soft) lifting loops
- ✓ Monofilament (Stiff) loops
- □PP filler cord
- **■Net Baffle**
- **□**Stitching Yarn
  - ✓ PP Multifilament Yarn
  - ✓ PP Yarn
- **□**UV Masterbatch