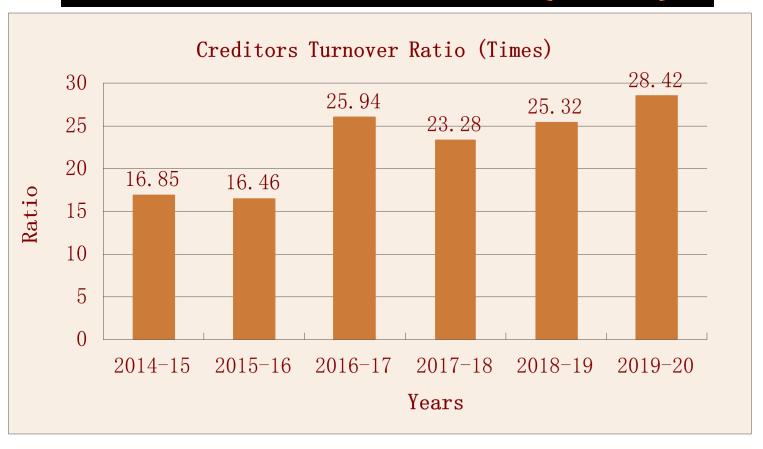

## **Creditors Turnover Ratio(Times)**

Creditors Turnover Ratio- Increasing trend shows that though the purchases are increasing but the net creditors are decreasing or not increasing with the same ratio