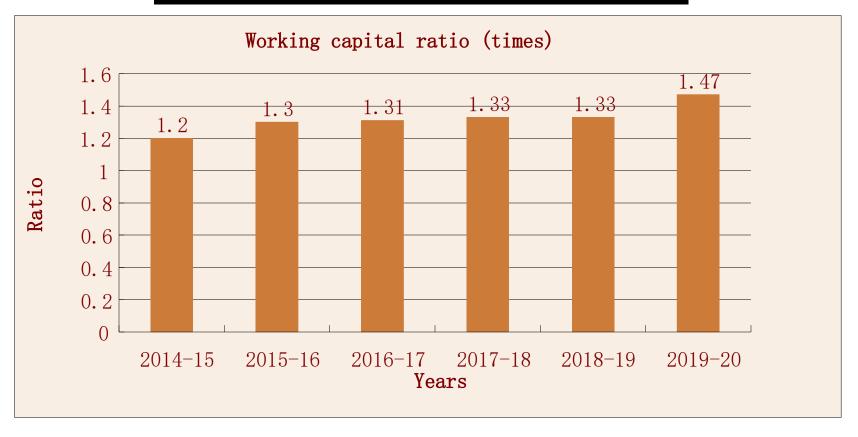

## **Working capital ratio (Times)**

\*Working Capital Ratio - Increasing trend shows that the Company is having more Current Assets than Current Liabilities, means Company is fulfilling its liability in time or before time and is not taking much short term loans (is able to manage its funds well).